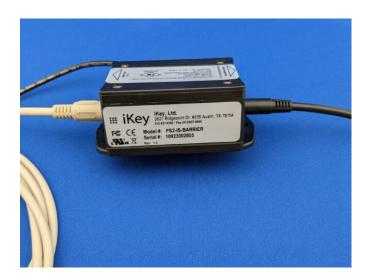

## **PS2-IS-BARRIER**

## PS/2 IS Barrier

New! iKey(R) announces shipping and availability of its new PS/2 Isolation Barrier #PS2-IS-BARRIER, which is an in-line isolator connection between an off-site PC and IS keyboard or PS/2 pointing device, providing an Intrinsically Safe solution. It is FM approved and built to meet Class I, II, III, Division 1&2, Group A-G. The item number is: PS2-IS-Barrier. This product is an Intrinsically Safe Peripheral.

## Other Features:

Connections to the interface are made by industry standard connectors. Specifically, the connection form the PC is made using a PS/2 style 6 pin mini DIN socket, while the connection to the keyboard or PS/2 device in the hazardous location uses a 7 pin mini DIN socket.

## Product Code PS2-IS-BARRIER

| Material              | Flame Retardant ABS UL94V-0 Enclosure |
|-----------------------|---------------------------------------|
| Dimensions            | 4.05" x 2.13" x 1.5"                  |
| Weight                | 10 oz                                 |
| Operating Temperature | -40C to 75C                           |
| Voltage               | Up to 5V dc                           |
| Product Code          | PS-IS-BARRIER                         |