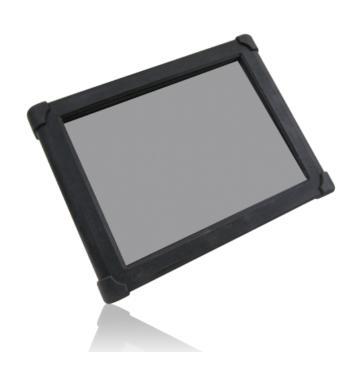

## IK-FPMT-15-1500

15-Inch High-Bright Touchscreen Display with Rubber Bezel

The IK-FPMT-15-1500 by iKey is a high resolution, high bright, daylight-readable 15-inch flat panel display with touchscreen. The IK-FPMT-15-1500 features 1500 nits of brightness and a protective rubber bezel, offering a polished look and added durability in the harshest of environments. It is rated NEMA 4X, making the unit a rugged solution that resists corrosion, dust, water and ice. With a VESA mount pattern, the IK-FPMT-15-1500 is ideal for mobile, public safety, transportation, and utilities applications.

Features

Brightness: High-Bright 1500 nits

LED Backlit Display
Optional Rubber Bezel
Resistive Touchscreen
15-inch Display
VESA Mounting Pattern